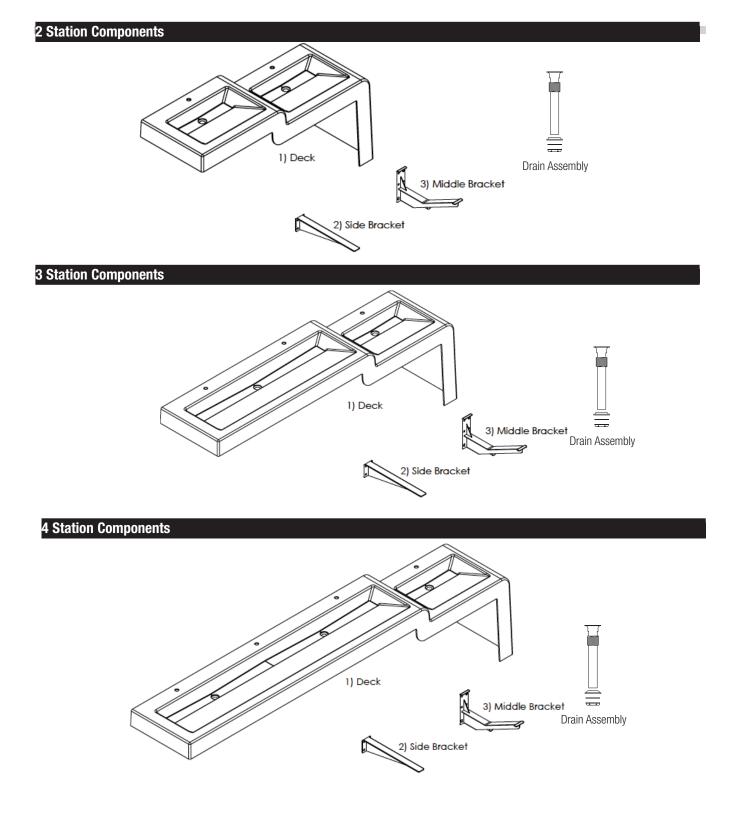

Repair Parts and Maintenance Guide

## **ELWF Sink Systems**





Repair Parts and Maintenance Guide

## **ELWF Sink Systems**

## TROUBLESHOOTING GUIDE

## SloanStone® Solid Surface Care

For normal cleaning, use warm, soapy water or conventional ammonia based liquid glass cleaner.

For dry stains, allow the soapy water or glass cleaner some time to remoisturize the area, then wipe the stain off.

To renew the surface after deep scratches or stains, use green, then maroon, and finally white 3M Scotch-Brite® pads to return the deck to a smooth 1200 grit wet-sanded finish.

If the dry stain is neither water-based nor oil-based, gently scrape the stain off with a plastic material (i.e. a plastic knife), and then proceed with the aforementioned normal cleaning procedures.

Wipe the entire surface evenly with a mild abrasive cleanser for regular maintena