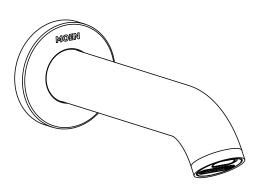

#### **DESCRIPTION**

- G1/2 inlet connections
- Metal construction with various finishes identified by suffix

#### **OPERATION**

• Controlled by induction