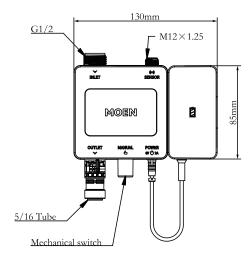

#### **DESCRIPTION**

- G1/2 inlet connections
- Metal construction with various finishes identified by suffix

#### **OPERATION**

• Controlled by induction