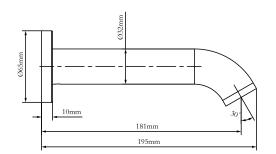

# **Specifications**

# MOEN®

#### **DESCRIPTION**

- G1/2 inlet connections
- Metal construction with various finishes identified by suffix

#### **OPERATION**

• Controlled by induction

# **FLOW**

- Water flowrate is about 1.98L /min to 4.5 L/min at 0.1 MPa.
- Water flow difference is limited to 1.98 L/min minimum from 0.1 MPa to 0.3 MPa

### **STANDARDS**

Designed to meet CJ/T 164; GB 25501(Grade 1)

# WARRANTY

- 5 years limited warranty against leaks and drips
- 2 year warranty against electronic operation



Sensor Single-Mouth Sensor Lavatory Faucet

MODELS: GN86220 series







CRITICAL DIMENSIONS DO NOT SCALE