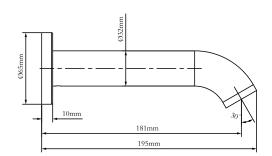

## WARRANTY

- 5 years limited warranty against leaks and drips
- 2 year warranty against electronic operation

Sensor

Sensor Lavatory Faucet MODELS: GN86220A series

CRITICAL DIMENSIONS DO NOT SCALE