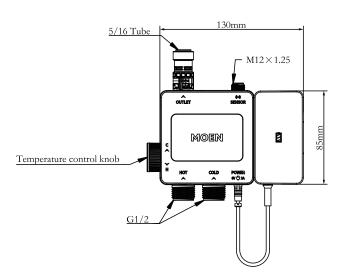

# DESCRIPTION

- G1/2 inlet connections
- Metal construction with various finishes identified by suffix
- Temperature range: 0.1Mpa, 18 ℃ < T < 50 ℃ (Cold: 10 ℃ -15 ℃, Hot: 60 ℃ -65 ℃)

# **OPERATION**

• Controlled by induction