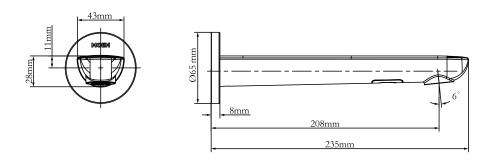

## **Specifications**

# MOEN®摩恩

### **DESCRIPTION**

- G1/2 inlet connections
- Metal construction with various finishes identified by suffix

### **OPERATION**

• Controlled by induction

#### **FLOW**

- Water flowrate is about 1.98L /min to 4.5 L/min at 0.1 MPa.
- Water flow difference is limited to 1.98 L/min minimum from 0.1 Mpa to 0.3 MPa

#### STANDARDS

• Designed to meet CJ/T 164, GB 25501(Grade 1)

#### WARRANTY

- 5 years limited warranty against leaks and drips
- 2 year warranty against electronic operation



Sensor
Single-Mouth Sensor Lavatory Faucet
MODELS: GN86230series





CRITICAL DIMENSIONS DO NOT SCALE