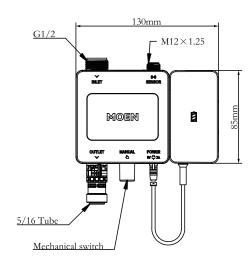

### **DESCRIPTION**

- G1/2 inlet connections
- Metal construction with various finishes identified by suffix