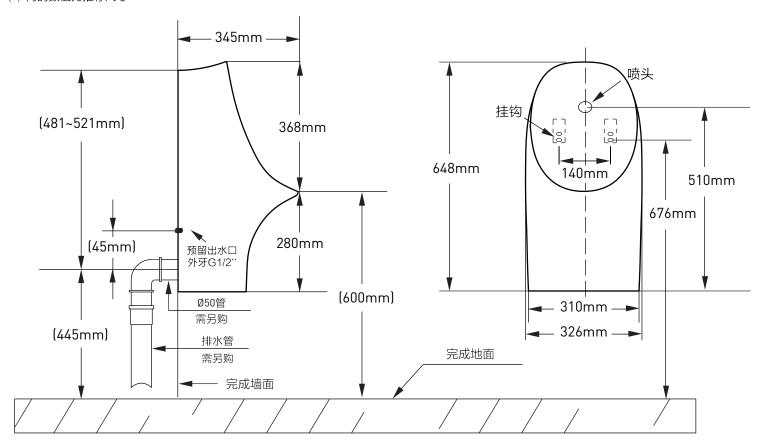

#### 描述

- 釉面陶瓷小便器
- 产品规格: L:326 × W:345 × H:648 (mm)
- 给排水方式: 后进墙排
- 冲水方式: 内置感应式(感应冲水一次,离开冲水一次)
- 冲水周期: 一个周期两段冲水
- 启动压力(感应阀能够正常开启和关闭的水压范围): 0.05MPa~0.8MPa
- 推荐工作压力: 0.1MPa ( 动压 ) ~0.5MPa ( 静压 )
- 小便器感应冲水阀供水管道: 正常使用最小流量>0.3L/S
- 名义用水量: ≤1.5L (一个周期)
- 水效等级: 2级
- 感应时间: 2秒
- 感应距离: 67±5cm (对标准白板)
- 电源电压: DC6V或AC220V

### 执行标准

- GB/T 6952-2015 《卫生陶瓷》
- CJ/T 194-2014《非接触式给水器具》

注意: 当选择冲洗阀和配件时,请使用推荐的产品,可咨询摩恩经销商或拨打摩恩热线。\* 图中所示均为参考尺寸。

| SKU编号     | 冲洗阀       | 感应器          | 推荐冲洗阀 |
|-----------|-----------|--------------|-------|
| SW6151HPG | $\sqrt{}$ | $\checkmark$ | 已内置   |

## ()内的数值为推荐尺寸