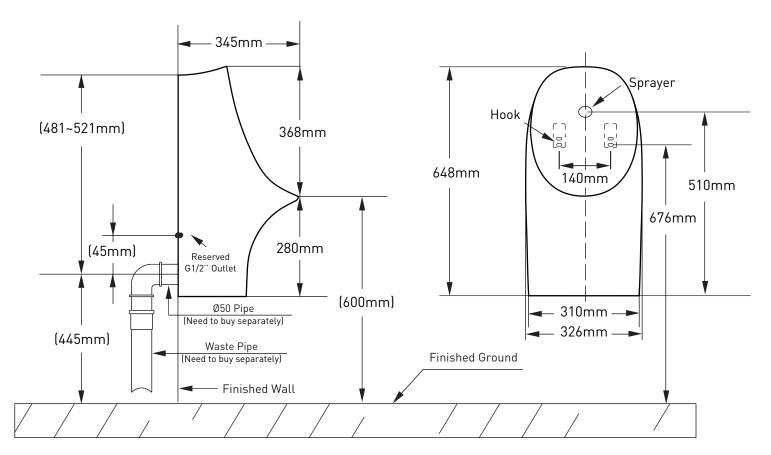

### **DESCRIPTION**

- Glazed ceramic urinals
- Product specifications: L: 326 × W:345 × H:648 (mm)
- Water supply and drainage mode: rear wall row
- Flushing mode: Built-in Sensor (Sensor work flush once, leave flush once)
- Flush Cycle: Twice flushing a cycle
- Working Pressure Range (The water pressure range that the induction valve can normally open and close): 0.05MPa~0.8MPa
- Recommend Working Pressure Range: 0.1MPa (Dynamic Pressure) ~0.5MPa (Static Pressure)
- Urinal touchless flush valve water supply line: Minimum flow under normal use> 0.3L/S
- Flow rate: <1.5L/A cycle
- Water efficiency rating: Level 2
- Sensing time: 2s
- Sensor range: 67±5cm (for standard white board)
- Supply voltage: DC6V or AC220V

- GB/T 69052-2015 Sanitary Ceramics
- CJ/T 194-2014 Non-contact Water Supply Devices

Note: When selecting flush valve and accessories, use recommended products, you can consult a Moen dealer or call the Moen Hotline.

\* All shown in the picture are reference dimensions

| SKU NO.   | Flush Valve  | Sensor       | Recommended Flush Valve |
|-----------|--------------|--------------|-------------------------|
| SW6151HPG | $\checkmark$ | $\checkmark$ | Built into the product  |

Kerry Series
Ceramic Urinals

Models: SW6151HPG

Values in () are recommended dimensions